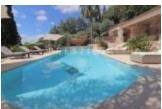

## PRESTIGIOUS BASTIDE-6 BEDROOMS WITH SEA VIEW

http://prestigia.dev.ideal-com.com/en/









CLOSE TO GRASSE, in a dominant position, enjoying a panoramic view and a glimpse of the sea, Provençal Bastide, entirely renovated of 420m2, with 6BED-4BATH, set on a plot of 4000m2 with swimming pool and pool house, facing south . On the main floor, living room, spacious kitchen with direct...

- 5 beds
- 2 baths
- 1· Villas



## **BASIC FACTS**

Property ID: 47075

Référence: 3751834

Post Updated: 2022-05-12 05:36:18

Bien d'exceptions: Oui

Air-conditioning

Alarm system

Barbecue

Bowling green

Car port

Crawl space

Disabled access

Double vitrage

• Electric gate

Fireplace

Intercom

Internet

Outdoor lighting

Swimming pool

Videophone