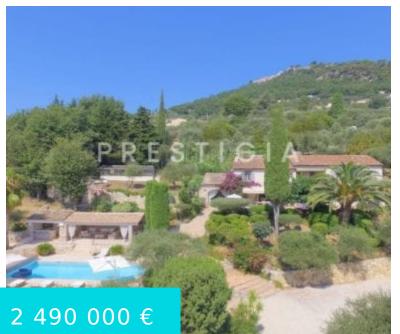

## PRESTIGIOUS BASTIDE-6 BEDROOMS WITH SEA VIEW

http://prestigia.dev.ideal-com.com/en/

CLOSE TO GRASSE, in a dominant position, enjoying a panoramic view and a glimpse of the sea, Provençal Bastide, entirely renovated of 420m2, with 6BED-4BATH, set on a plot of 4000m2 with swimming pool and pool house, facing south . On the main floor, living room, spacious kitchen with direct...